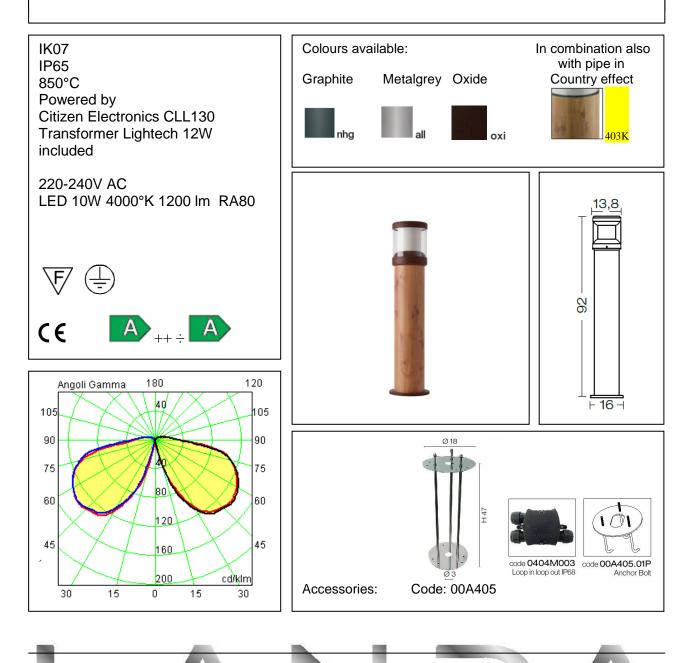

## Polos

Article 4032K090L10N

Product type Bollard

Body material: Die-casting aluminium EN47100 and extruded aluminium AW 6060, prior the painting process, washed with stones. Painting made by polyester powder with high resistant against oxidation. Country collection finishing (K) aluminium tube plus a "wood that isn't wood" treatment.

Transparent polycarbonate UV protection and silicon gasket

Reflector in steel white painted

Screws in A2 stainless steel